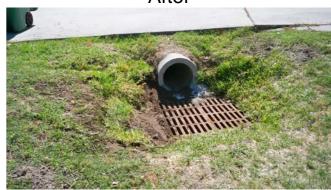

---------------------------------|----------------------------------------|
| AUDIT / Audit Project CBREP / Catch basin - repaired 2014-620 / Ardmore Avenue Sub Total | 0.5<br>20.0<br><b>20.5</b> | \$10.23<br>\$428.00<br><b>\$438.23</b> | \$0.00<br>\$18.10<br><b>\$18.10</b> | \$0.00<br>\$31.39<br><b>\$31.39</b> | \$0.00<br>\$0.00<br><b>\$0.00</b> | \$6.62<br>\$220.80<br><b>\$227.41</b> | \$16.85<br>\$698.28<br><b>\$715.13</b> |
| Grand Total                                                                              | 20.5                       | \$438.23                               | \$18.10                             | \$31.39                             | \$0.00                            | \$227.41                              | \$715.13                               |





After