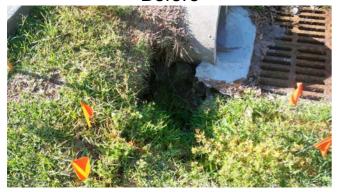

## Project Summary

Project Summary: Ardmore Avenue Activity: Routine/Preventive Maintenance

Narrative Description of Project: Completion: May-14

Repaired sinkhole.

| 2014-620 / Ardmore Avenue                                                                | Labor<br>Hours             | Labor<br>Cost                          | Equipment<br>Cost                   | Material<br>Cost                    | Contractor<br>Cost                | Indirect<br>Labor                     | Total Cost                             |
|------------------------------------------------------------------------------------------|----------------------------|----------------------------------------|-------------------------------------|-------------------------------------|-----------------------------------|---------------------------------------|----------------------------------------|
| AUDIT / Audit Project CBREP / Catch basin - repaired 2014-620 / Ardmore Avenue Sub Total | 0.5<br>20.0<br><b>20.5</b> | \$10.23<br>\$428.00<br><b>\$438.23</b> | \$0.00<br>\$18.10<br><b>\$18.10</b> | \$0.00<br>\$31.39<br><b>\$31.39</b> | \$0.00<br>\$0.00<br><b>\$0.00</b> | \$6.62<br>\$220.80<br><b>\$227.41</b> | \$16.85<br>\$698.28<br><b>\$715.13</b> |
| Grand Total                                                                              | 20.5                       | \$438.23                               | \$18.10                             | \$31.39                             | \$0.00                            | \$227.41                              | \$715.13                               |